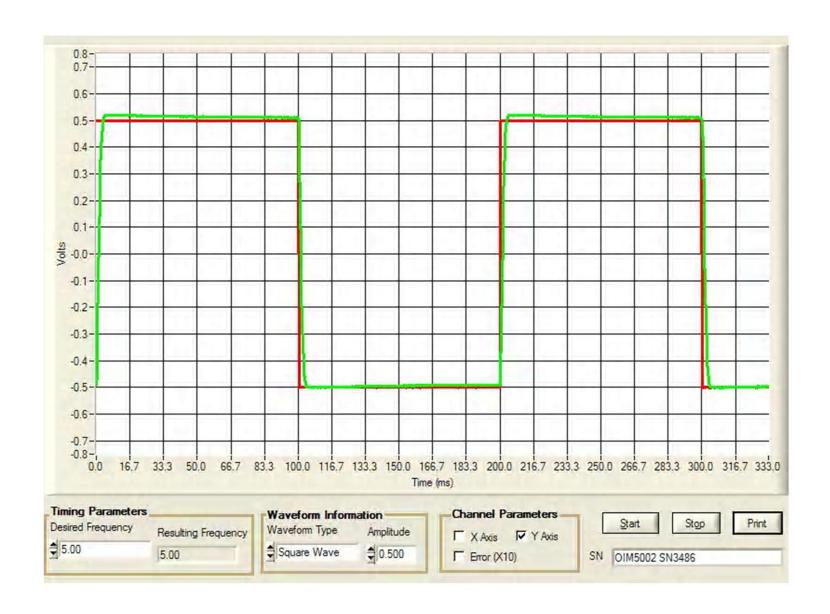

#### OIM5002 SN3486 Bode X



### OIM5002 SN3486 Bode Y



# OIM5002 SN3486 Small Step X



# OIM5002 SN3486 Med Step X



# OIM5002 SN3486 Large Step X



# OIM5002 SN3486 Small Step Y



### OIM5002 SN3486 Med Step Y



# OIM5002 SN3486 Large Step Y



### OIM5002 SN3487 Bode X



#### OIM5002 SN3487 Bode Y

Thursday, February 02, 2017 5:14 PM



# OIM5002 SN3487 Small Step X

Thursday, February 02, 2017 5:15 PM



# OIM5002 SN3487 Med Step X

Thursday, February 02, 2017 5:15 PM



# OIM5002 SN3487 Large Step X

Thursday, February 02, 2017 5:15 PM



# OIM5002 SN3487 Small Step Y

Thursday, February 02, 2017 5:16 PM



### OIM5002 SN3487 Med Step Y

Thursday, February 02, 2017 5:16 PM



# OIM5002 SN3487 Large Step Y

Thursday, February 02, 2017 5:16 PM