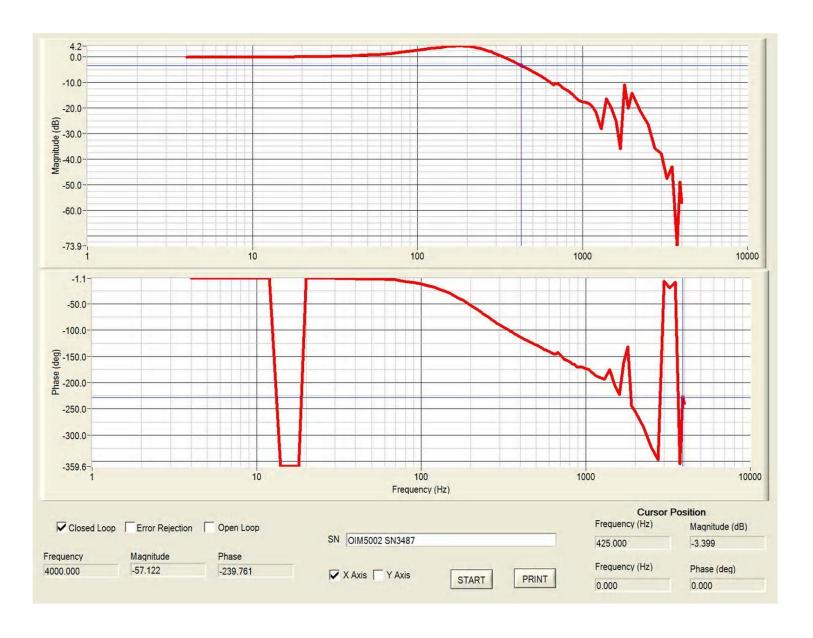

#### OIM5002 SN3486 Bode X



### OIM5002 SN3486 Bode Y



# OIM5002 SN3486 Small Step X



# OIM5002 SN3486 Med Step X



# OIM5002 SN3486 Large Step X



# OIM5002 SN3486 Small Step Y



### OIM5002 SN3486 Med Step Y



# OIM5002 SN3486 Large Step Y



### OIM5002 SN3487 Bode X



#### OIM5002 SN3487 Bode Y

Thursday, February 02, 2017 5:14 PM



# OIM5002 SN3487 Small Step X

Thursday, February 02, 2017 5:15 PM



# OIM5002 SN3487 Med Step X

Thursday, February 02, 2017 5:15 PM



# OIM5002 SN3487 Large Step X

Thursday, February 02, 2017 5:15 PM



# OIM5002 SN3487 Small Step Y

Thursday, February 02, 2017 5:16 PM



### OIM5002 SN3487 Med Step Y

Thursday, February 02, 2017 5:16 PM



# OIM5002 SN3487 Large Step Y

Thursday, February 02, 2017 5:16 PM