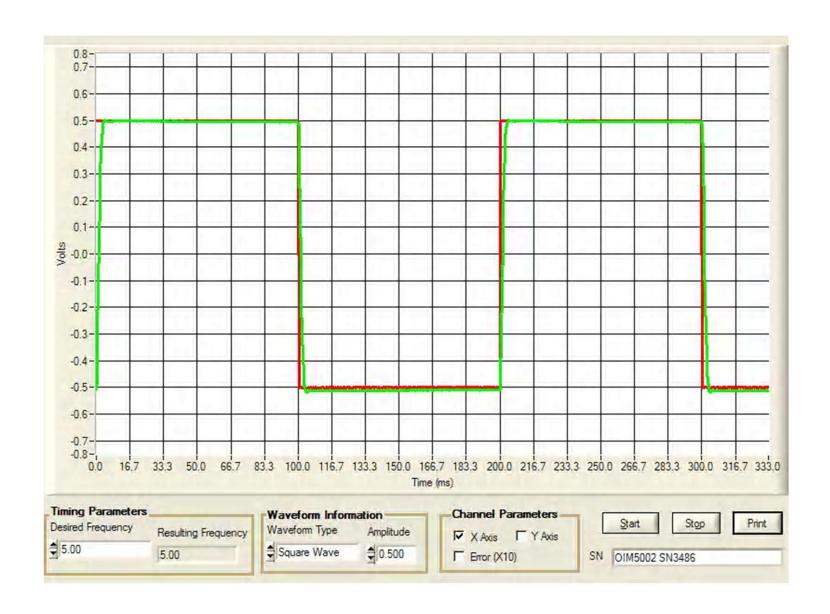

#### OIM5002 SN3486 Bode X



### OIM5002 SN3486 Bode Y



# OIM5002 SN3486 Small Step X



# OIM5002 SN3486 Med Step X



# OIM5002 SN3486 Large Step X



# OIM5002 SN3486 Small Step Y



### OIM5002 SN3486 Med Step Y



# OIM5002 SN3486 Large Step Y



### OIM5002 SN3487 Bode X



#### OIM5002 SN3487 Bode Y

Thursday, February 02, 2017 5:14 PM



# OIM5002 SN3487 Small Step X

Thursday, February 02, 2017 5:15 PM



# OIM5002 SN3487 Med Step X

Thursday, February 02, 2017 5:15 PM



# OIM5002 SN3487 Large Step X

Thursday, February 02, 2017 5:15 PM



# OIM5002 SN3487 Small Step Y

Thursday, February 02, 2017 5:16 PM



### OIM5002 SN3487 Med Step Y

Thursday, February 02, 2017 5:16 PM



# OIM5002 SN3487 Large Step Y

Thursday, February 02, 2017 5:16 PM