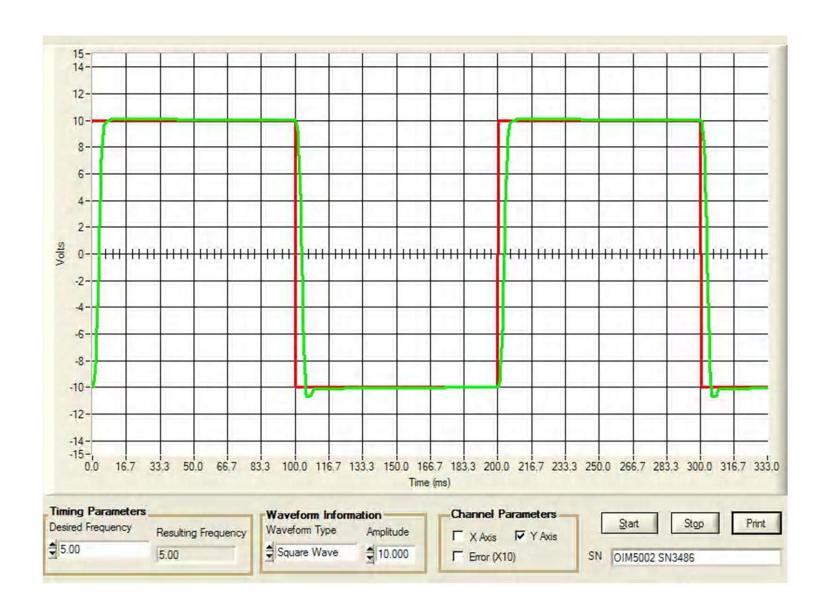

#### OIM5002 SN3486 Bode X



### OIM5002 SN3486 Bode Y



# OIM5002 SN3486 Small Step X



# OIM5002 SN3486 Med Step X



# OIM5002 SN3486 Large Step X



# OIM5002 SN3486 Small Step Y



### OIM5002 SN3486 Med Step Y



# OIM5002 SN3486 Large Step Y



### OIM5002 SN3487 Bode X



#### OIM5002 SN3487 Bode Y

Thursday, February 02, 2017 5:14 PM



# OIM5002 SN3487 Small Step X

Thursday, February 02, 2017 5:15 PM



# OIM5002 SN3487 Med Step X

Thursday, February 02, 2017 5:15 PM



# OIM5002 SN3487 Large Step X

Thursday, February 02, 2017 5:15 PM



# OIM5002 SN3487 Small Step Y

Thursday, February 02, 2017 5:16 PM



### OIM5002 SN3487 Med Step Y

Thursday, February 02, 2017 5:16 PM



# OIM5002 SN3487 Large Step Y

Thursday, February 02, 2017 5:16 PM