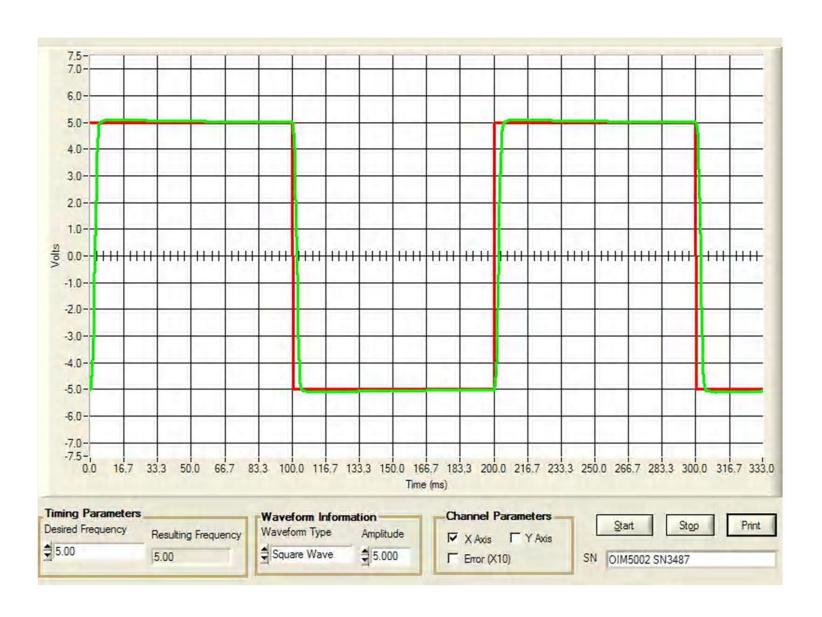

# OIM5002 SN3487 Med Step X

Thursday, February 02, 2017 5:15 PM

### OIM5002 SN3487 Med Step Y

Thursday, February 02, 2017 5:16 PM