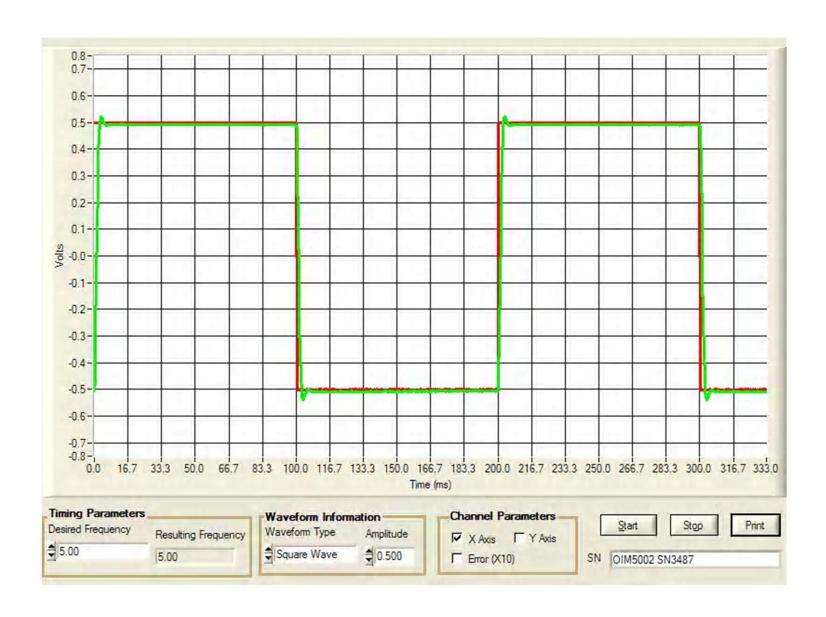

# OIM5002 SN3487 Small Step X

Thursday, February 02, 2017 5:15 PM

# OIM5002 SN3487 Small Step Y

Thursday, February 02, 2017 5:16 PM