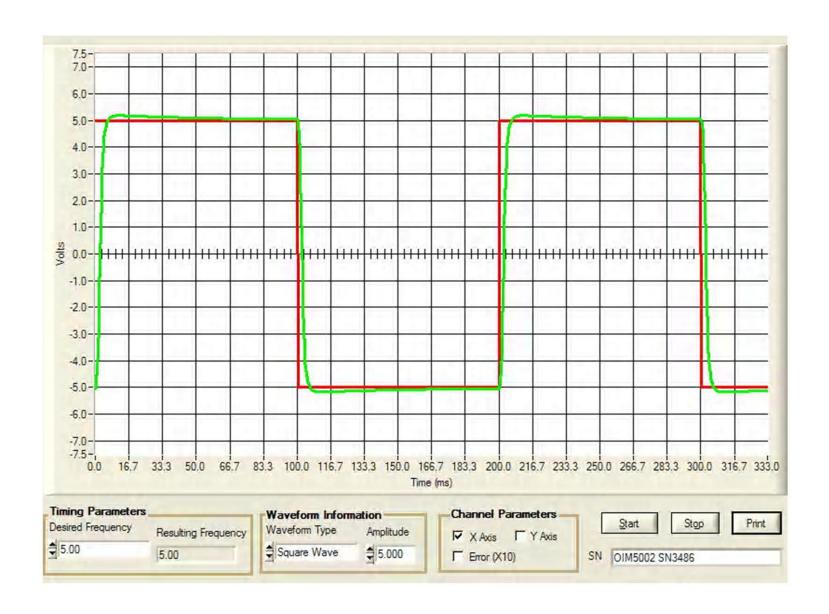

#### OIM5002 SN3486 Bode X



### OIM5002 SN3486 Bode Y



# OIM5002 SN3486 Small Step X



# OIM5002 SN3486 Med Step X



# OIM5002 SN3486 Large Step X



# OIM5002 SN3486 Small Step Y



### OIM5002 SN3486 Med Step Y



# OIM5002 SN3486 Large Step Y



### OIM5002 SN3487 Bode X



#### OIM5002 SN3487 Bode Y

Thursday, February 02, 2017 5:14 PM



# OIM5002 SN3487 Small Step X

Thursday, February 02, 2017 5:15 PM



# OIM5002 SN3487 Med Step X

Thursday, February 02, 2017 5:15 PM



# OIM5002 SN3487 Large Step X

Thursday, February 02, 2017 5:15 PM



# OIM5002 SN3487 Small Step Y

Thursday, February 02, 2017 5:16 PM



### OIM5002 SN3487 Med Step Y

Thursday, February 02, 2017 5:16 PM



# OIM5002 SN3487 Large Step Y

Thursday, February 02, 2017 5:16 PM