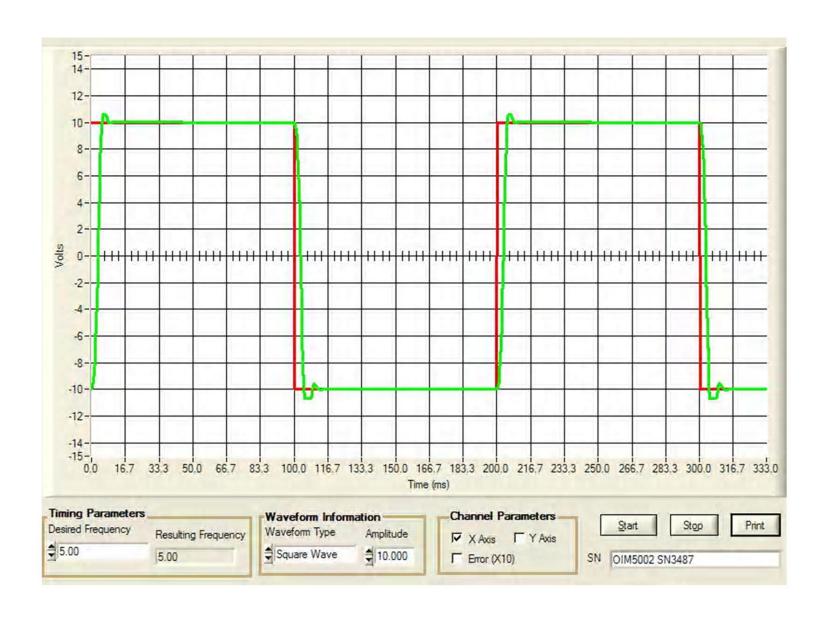

# OIM5002 SN3487 Large Step X

Thursday, February 02, 2017 5:15 PM

# OIM5002 SN3487 Large Step Y

Thursday, February 02, 2017 5:16 PM