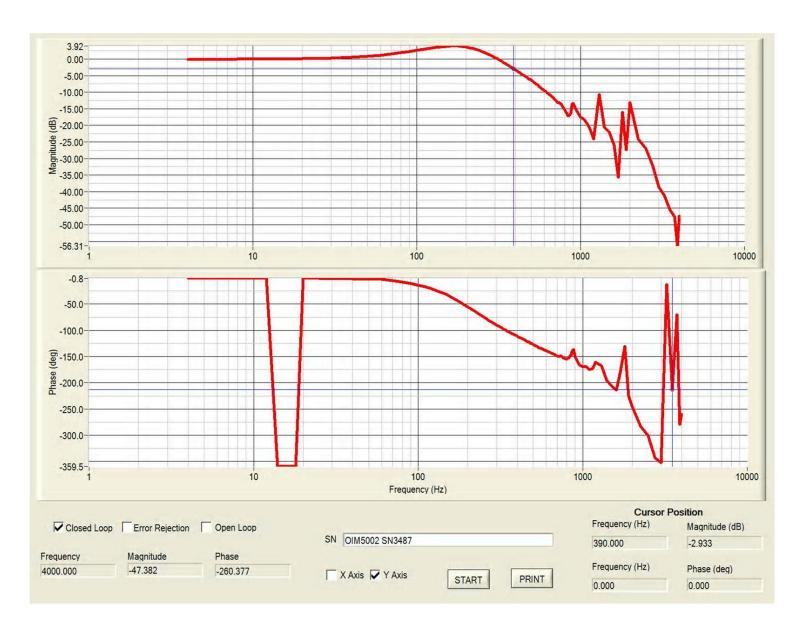

### OIM5002 SN3487 Bode X

#### OIM5002 SN3487 Bode Y

Thursday, February 02, 2017 5:14 PM