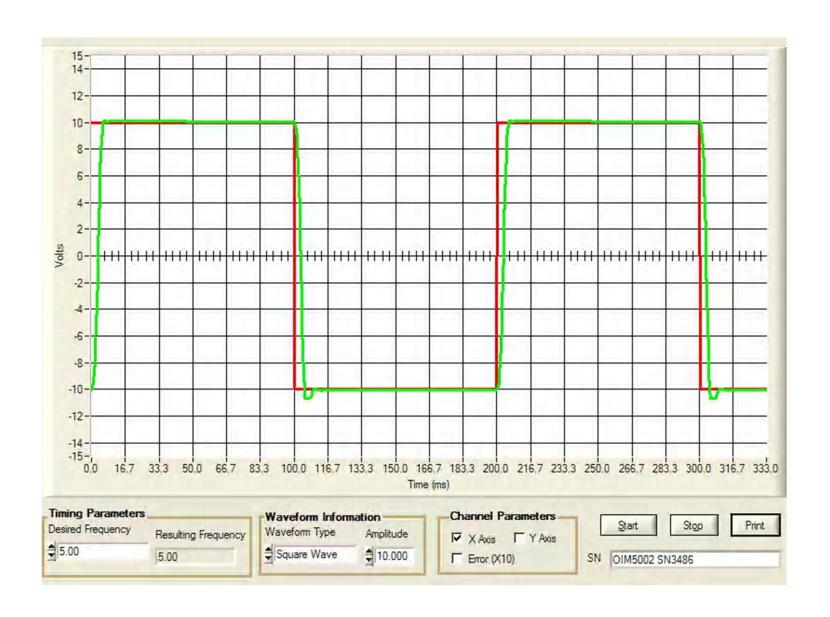

#### OIM5002 SN3486 Bode X



### OIM5002 SN3486 Bode Y



# OIM5002 SN3486 Small Step X



# OIM5002 SN3486 Med Step X



# OIM5002 SN3486 Large Step X



# OIM5002 SN3486 Small Step Y



### OIM5002 SN3486 Med Step Y



# OIM5002 SN3486 Large Step Y



### OIM5002 SN3487 Bode X



#### OIM5002 SN3487 Bode Y

Thursday, February 02, 2017 5:14 PM



# OIM5002 SN3487 Small Step X

Thursday, February 02, 2017 5:15 PM



# OIM5002 SN3487 Med Step X

Thursday, February 02, 2017 5:15 PM



# OIM5002 SN3487 Large Step X

Thursday, February 02, 2017 5:15 PM



# OIM5002 SN3487 Small Step Y

Thursday, February 02, 2017 5:16 PM



### OIM5002 SN3487 Med Step Y

Thursday, February 02, 2017 5:16 PM



# OIM5002 SN3487 Large Step Y

Thursday, February 02, 2017 5:16 PM