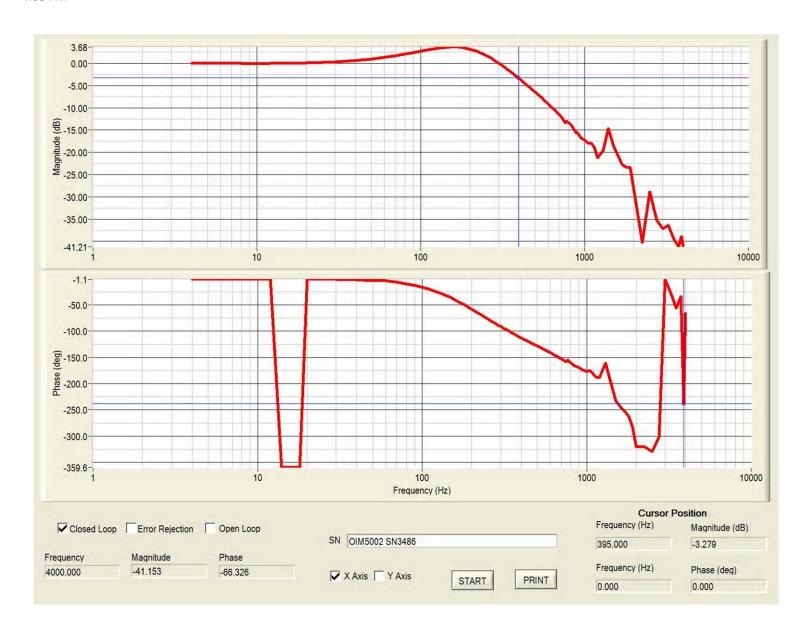

#### OIM5002 SN3486 Bode X



### OIM5002 SN3486 Bode Y



# OIM5002 SN3486 Small Step X



# OIM5002 SN3486 Med Step X



# OIM5002 SN3486 Large Step X



# OIM5002 SN3486 Small Step Y



### OIM5002 SN3486 Med Step Y



# OIM5002 SN3486 Large Step Y



### OIM5002 SN3487 Bode X



#### OIM5002 SN3487 Bode Y

Thursday, February 02, 2017 5:14 PM



# OIM5002 SN3487 Small Step X

Thursday, February 02, 2017 5:15 PM



# OIM5002 SN3487 Med Step X

Thursday, February 02, 2017 5:15 PM



# OIM5002 SN3487 Large Step X

Thursday, February 02, 2017 5:15 PM



# OIM5002 SN3487 Small Step Y

Thursday, February 02, 2017 5:16 PM



### OIM5002 SN3487 Med Step Y

Thursday, February 02, 2017 5:16 PM



# OIM5002 SN3487 Large Step Y

Thursday, February 02, 2017 5:16 PM