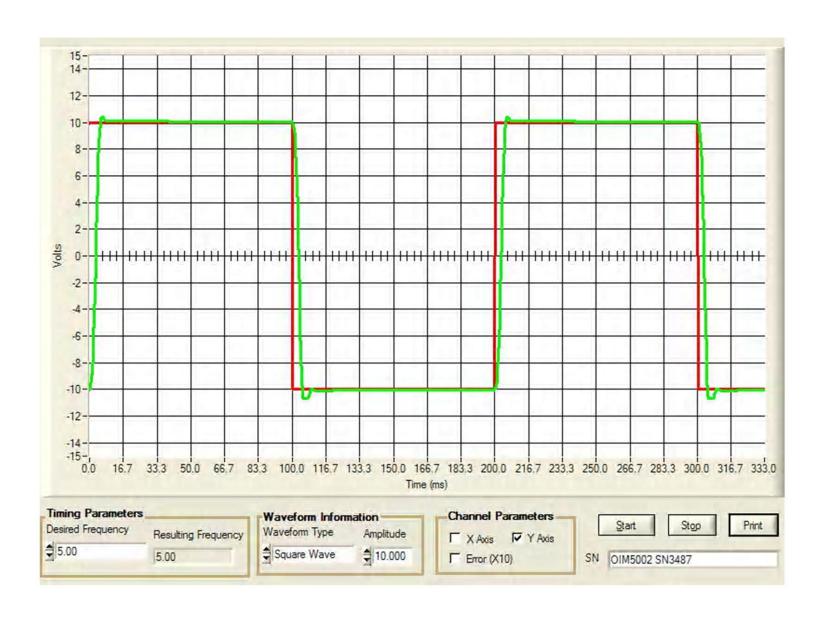

#### OIM5002 SN3486 Bode X



### OIM5002 SN3486 Bode Y



# OIM5002 SN3486 Small Step X



# OIM5002 SN3486 Med Step X



# OIM5002 SN3486 Large Step X



# OIM5002 SN3486 Small Step Y



### OIM5002 SN3486 Med Step Y



# OIM5002 SN3486 Large Step Y



### OIM5002 SN3487 Bode X



#### OIM5002 SN3487 Bode Y

Thursday, February 02, 2017 5:14 PM



# OIM5002 SN3487 Small Step X

Thursday, February 02, 2017 5:15 PM



# OIM5002 SN3487 Med Step X

Thursday, February 02, 2017 5:15 PM



# OIM5002 SN3487 Large Step X

Thursday, February 02, 2017 5:15 PM



# OIM5002 SN3487 Small Step Y

Thursday, February 02, 2017 5:16 PM



### OIM5002 SN3487 Med Step Y

Thursday, February 02, 2017 5:16 PM



# OIM5002 SN3487 Large Step Y

Thursday, February 02, 2017 5:16 PM