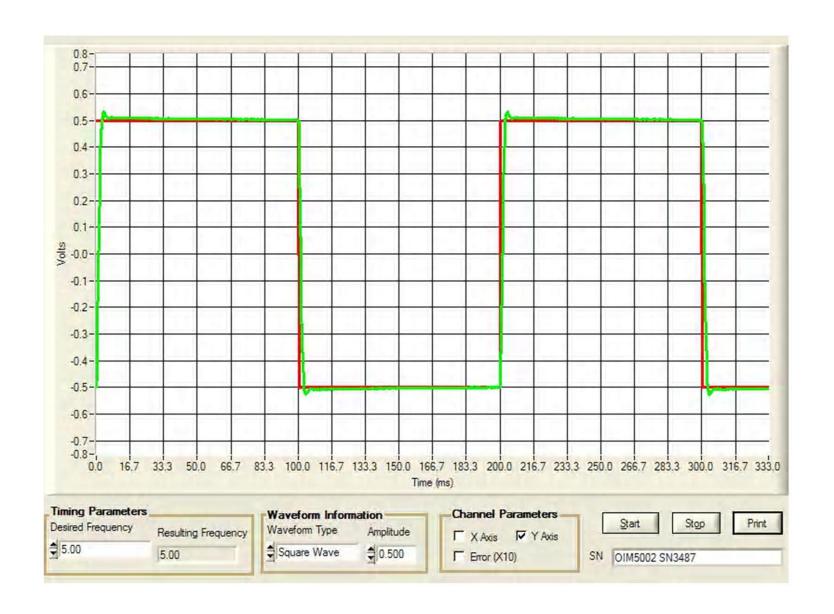

#### OIM5002 SN3486 Bode X



### OIM5002 SN3486 Bode Y



# OIM5002 SN3486 Small Step X



# OIM5002 SN3486 Med Step X



# OIM5002 SN3486 Large Step X



# OIM5002 SN3486 Small Step Y



### OIM5002 SN3486 Med Step Y



# OIM5002 SN3486 Large Step Y



### OIM5002 SN3487 Bode X



#### OIM5002 SN3487 Bode Y

Thursday, February 02, 2017 5:14 PM



# OIM5002 SN3487 Small Step X

Thursday, February 02, 2017 5:15 PM



# OIM5002 SN3487 Med Step X

Thursday, February 02, 2017 5:15 PM



# OIM5002 SN3487 Large Step X

Thursday, February 02, 2017 5:15 PM



# OIM5002 SN3487 Small Step Y

Thursday, February 02, 2017 5:16 PM



### OIM5002 SN3487 Med Step Y

Thursday, February 02, 2017 5:16 PM



# OIM5002 SN3487 Large Step Y

Thursday, February 02, 2017 5:16 PM