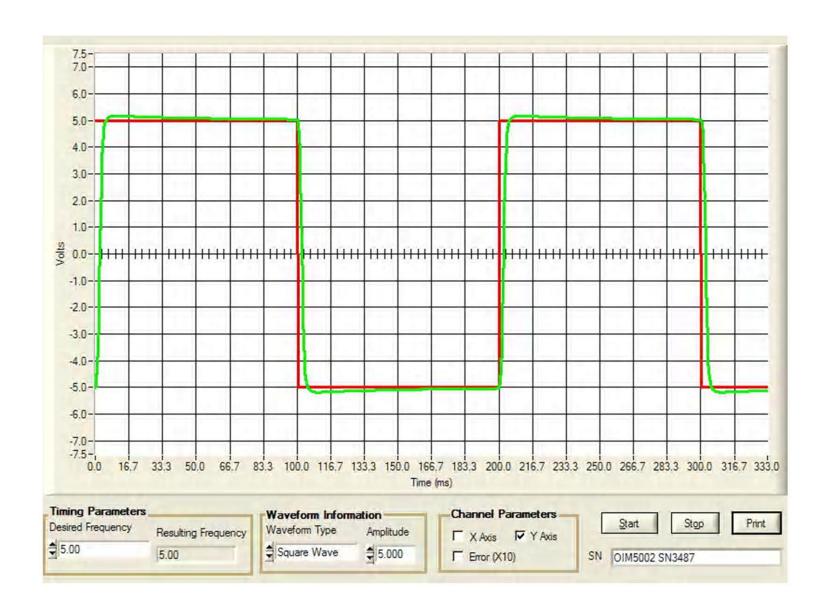

#### OIM5002 SN3486 Bode X



### OIM5002 SN3486 Bode Y



# OIM5002 SN3486 Small Step X



# OIM5002 SN3486 Med Step X



# OIM5002 SN3486 Large Step X



# OIM5002 SN3486 Small Step Y



### OIM5002 SN3486 Med Step Y



# OIM5002 SN3486 Large Step Y



### OIM5002 SN3487 Bode X



#### OIM5002 SN3487 Bode Y

Thursday, February 02, 2017 5:14 PM



# OIM5002 SN3487 Small Step X

Thursday, February 02, 2017 5:15 PM



# OIM5002 SN3487 Med Step X

Thursday, February 02, 2017 5:15 PM



# OIM5002 SN3487 Large Step X

Thursday, February 02, 2017 5:15 PM



# OIM5002 SN3487 Small Step Y

Thursday, February 02, 2017 5:16 PM



### OIM5002 SN3487 Med Step Y

Thursday, February 02, 2017 5:16 PM



# OIM5002 SN3487 Large Step Y

Thursday, February 02, 2017 5:16 PM