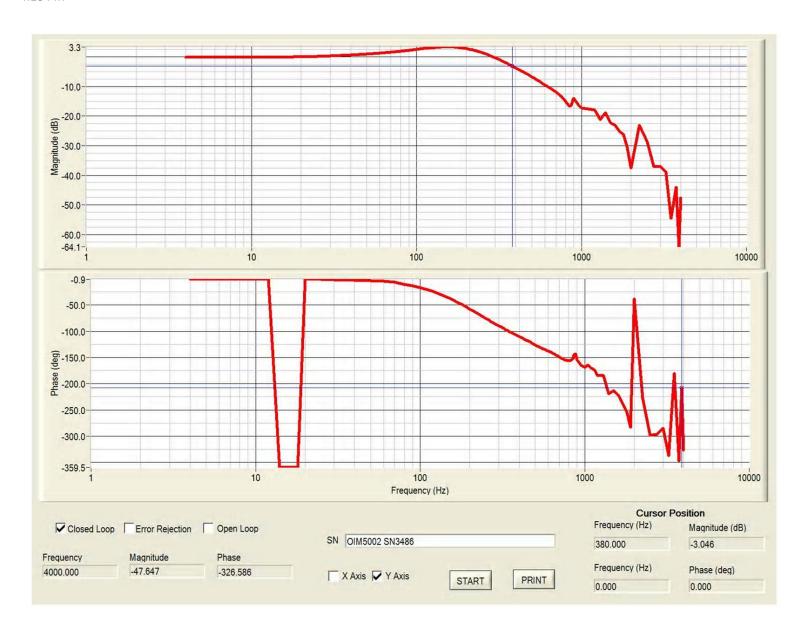

#### OIM5002 SN3486 Bode X



### OIM5002 SN3486 Bode Y



# OIM5002 SN3486 Small Step X



# OIM5002 SN3486 Med Step X



# OIM5002 SN3486 Large Step X



# OIM5002 SN3486 Small Step Y



### OIM5002 SN3486 Med Step Y



# OIM5002 SN3486 Large Step Y



### OIM5002 SN3487 Bode X



#### OIM5002 SN3487 Bode Y

Thursday, February 02, 2017 5:14 PM



# OIM5002 SN3487 Small Step X

Thursday, February 02, 2017 5:15 PM



# OIM5002 SN3487 Med Step X

Thursday, February 02, 2017 5:15 PM



# OIM5002 SN3487 Large Step X

Thursday, February 02, 2017 5:15 PM



# OIM5002 SN3487 Small Step Y

Thursday, February 02, 2017 5:16 PM



### OIM5002 SN3487 Med Step Y

Thursday, February 02, 2017 5:16 PM



# OIM5002 SN3487 Large Step Y

Thursday, February 02, 2017 5:16 PM